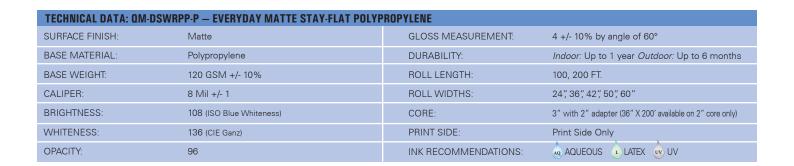

## QM-DSWRPP-P: Everyday matte stay-flat polypropylene

This 8 mil polypropylene has a specially formulated coating on the backside to force the media to lay flat on both sides. DSWRPP-P has good tear resistance and it's microporous top coating gives it the ability to reproduce rich, accurate color. This is an ideal product for indoor signage.